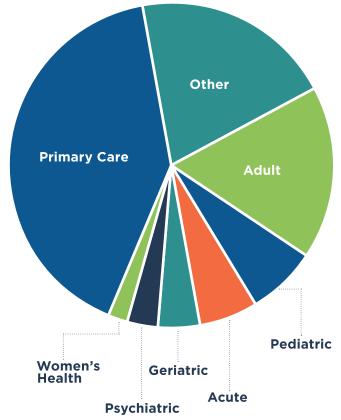

A primary focus of NHNPA is empowering nurse practitioners as leaders in healthcare.

Topic areas will include:

| Primary Care                     | Women's Health                         |
|----------------------------------|----------------------------------------|
| Pediatrics                       | Acute Care                             |
| Psychiatric/Behavioral<br>Health | Leadership/Professional<br>Development |